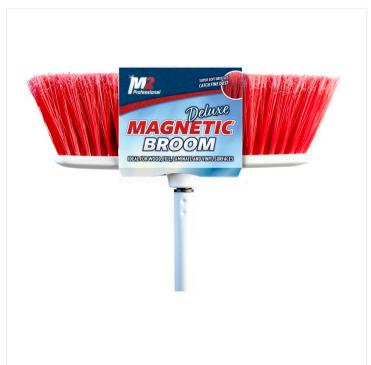

## Pluto Large Magnetic Broom - Blue

The Pluto Large Magnetic Broom can trap fine dust and particles. Ideal for wood, tile, laminate and vinyl surfaces.

The Pluto Large Magnetic Broom is sturdy and highly efficient. It features super soft flat bristles that trap dust rather than push it around. Thanks to a magnetic system, it quickly picks up lint, dust, small debris as well as the finest particles. The bristles do not retain moisture, can be rinsed clean and dry quickly. This lightweight indoor broom comes with a 48" metal handle and is easy to manipulate. Use it with a 16" X-Large Plastic Clip-On Dust Pan for small messes or with a Jumbo Lobby Dust Pan for larger amounts of dirt.

## **Pluto Large Magnetic Broom - Product Features**

- · Flat bristles
- Bristles made of soft, synthetic fibres

- Flagged fibre ends
- Lightweight, 48" metal handle
- Great tool for fine sweeping