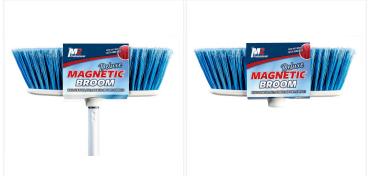

## Pluto Large Magnetic Broom - Blue

The Pluto Large Magnetic Broom can trap fine dust and particles. Ideal for wood, tile, laminate and vinyl surfaces.

The Pluto Large Magnetic Broom is sturdy and highly efficient. It features super soft flat bristles that trap dust rather than push it around. Thanks to a magnetic system, it quickly picks up lint, dust, small debris as well as the finest particles. The bristles do not retain moisture, can be rinsed clean and dry quickly. This lightweight indoor broom comes with a 48" metal handle and is easy to manipulate. Use it with a 16" X-Large Plastic Clip-On Dust Pan for small messes or with a Jumbo Lobby Dust Pan for larger amounts of dirt.

## **Pluto Large Magnetic Broom - Product Features**

- · Flat bristles
- Bristles made of soft, synthetic fibres

- Flagged fibre ends
- Lightweight, 48" metal handle
- Great tool for fine sweeping

## **Available options**

| BM-4300       | 48" Metal Handle |
|---------------|------------------|
| BM-4300-BL    | 48" Metal Handle |
| BM-4300-RD    | 48" Metal Handle |
| BM-4300-HO-BL | Head Only        |