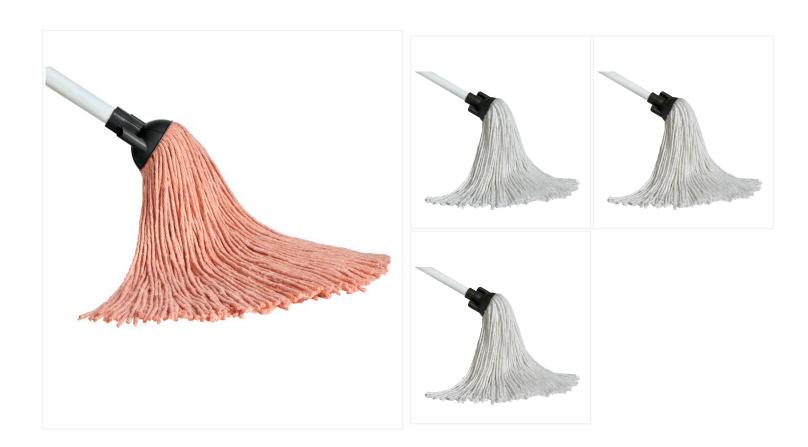

## 10 oz Rayon Detachable Yacht Mop - Orange

#### **Rayon Detachable Yacht Mop - Product Features**

· Cut-end style

- Long-lasting rayon synthetic fibres
- Universal handle socket
- Comes in 10 oz or 12 oz
- Also available as a combo with a 48" metal handle
- Does not require a break-in period

# **Technical specifications**

| SKU      | YM-Y310-OR  |
|----------|-------------|
| Pack Qty | 12          |
| Size     | 10 oz       |
| Colour   | Orange      |
| Options  | Refill Only |