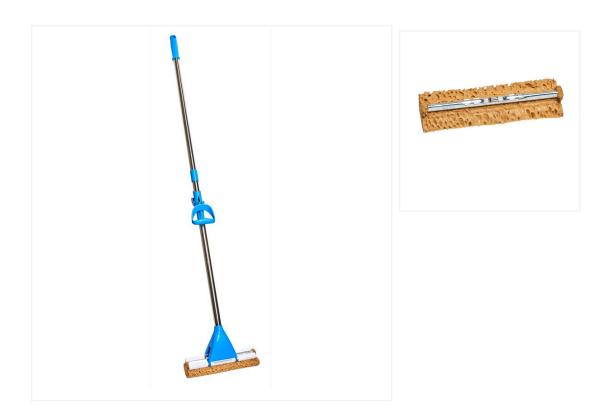

# Roller Sponge Mop

### 10" Roller Sponge Mop for quick spill pick-up.

Make thorough cleaning effortless with the 10" Roller Sponge Mop. It is lightweight and easy to wring, keeping your hands dry at all time. With its maximum absorbent cellulose mop head, it allows for floors to dry faster. It is safe to use on all floor surfaces, including hardwood, ceramic and linoleum. Should be used with 16 Qt. Double Bucket Utility Pail to separate cleaning solution from dirty water.

#### **Roller Sponge Mop - Product Features**

· Easy to wring with a convenient lever on the handle, which reduces bending

- Cellulose sponge head for maximum absorption
- 10" refill sponge heads for easy replacement
- For damp mopping, waxing and scrubbing
- Mildew resistant
- Comes in packs of 12