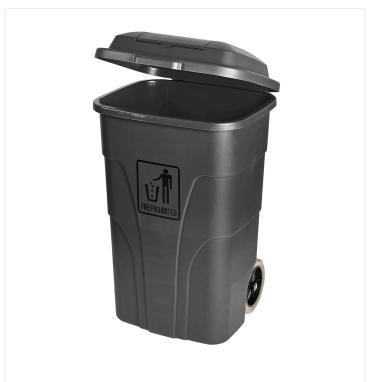

## 32 Gal / 120L Rolling Waste Container w Lid

Store and move waste with ease using this mobile trash container. Just tilt it and roll it for quick disposal.

This two wheeled garbage can makes it quick and easy to collect and transport waste. Made of commercial grade molded plastic, it is extremely durable and won't crack or dent. It features a lid that opens 270° on molded hinges for convenient access and an impressive 32 Gal, 55 Gal and 64 Gal capacity. Can be stored outside, even during the Canadian winters! Ideal for commercial and industrial applications.

## **Product Features**

- Made of commercial grade molded plastic
- Features 2 sturdy back wheels
- Tight fit lid to conceal contents and odours
- Ideal for outdoor use
- Available in 32 Gal, 55 Gal and 64 Gal capacity