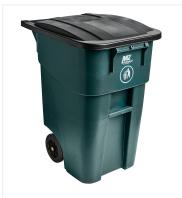

## 32 Gal / 120L Rolling Waste Container w Lid

Store and move waste with ease using this mobile trash container. Just tilt it and roll it for quick disposal.

This two wheeled garbage can makes it quick and easy to collect and transport waste. Made of commercial grade molded plastic, it is extremely durable and won't crack or dent. It features a lid that opens 270° on molded hinges for convenient access and an impressive 32 Gal, 55 Gal and 64 Gal capacity. Can be stored outside, even during the Canadian winters! Ideal for commercial and industrial applications.

## **Product Features**

- Made of commercial grade molded plastic
- Features 2 sturdy back wheels
- Tight fit lid to conceal contents and odours
- Ideal for outdoor use
- Available in 32 Gal, 55 Gal and 64 Gal capacity