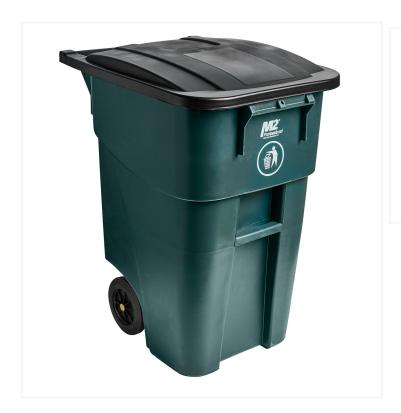

## 55 Gal / 208L Rolling Waste Container w Lid

Store and move waste with ease using this mobile trash container. Just tilt it and roll it for quick disposal.

This two wheeled garbage can makes it quick and easy to collect and transport waste. Made of commercial grade molded plastic, it is extremely durable and won't crack or dent. It features a lid that opens 270° on molded hinges for convenient access and an impressive 32 Gal, 55 Gal and 64 Gal capacity. Can be stored outside, even during the Canadian winters! Ideal for commercial and industrial applications.

## **Product Features**

- Made of commercial grade molded plastic
- Features 2 sturdy back wheels
- Tight fit lid to conceal contents and odours
- Ideal for outdoor use
- Available in 32 Gal, 55 Gal and 64 Gal capacity