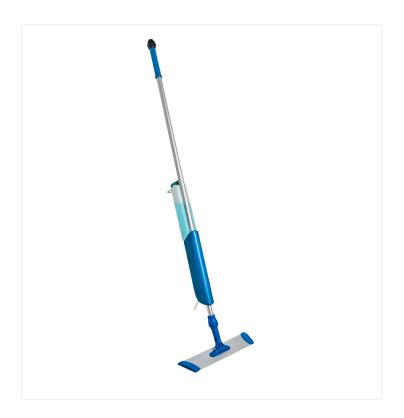

## Spray Xpress Bucketless Mopping System

## The Spray Xpress Floor Mop is an all-in-one tool designed to do general cleaning.

Eliminate the big mop bucket with the all-in-one Spray Xpress Mopping System and get rid of user fatigue. Easily move through the space and maneuver this versatile floor dusting, cleaning and waxing tool. Simply activate the dispenser to spray the content of the 32 oz bottle. It can be filled with your favorite <u>floor cleaner</u>.

## **Spray Xpress Floor Mop - Product Features**

- Spray Xpress Mopping System includes frame and bottle
- 32 oz bottle capacity

- 16" frame length
- Wet mopping and waxing tool
- Easy to dispense gravity dropped solution