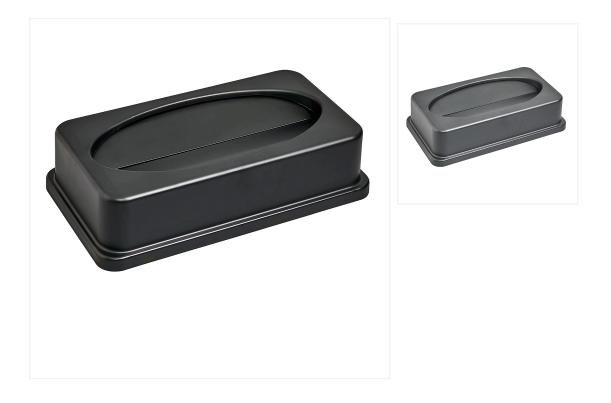

## Mavrik Slim Container Swing Lid - Black

Create hands-free disposal of garbage with this swing lid for slim garbage containers. It fits tightly on the garbage can so you don't have to worry about accidental spills.

The Mavrik Container Swing Lid features a durable plastic construction that is easy to clean. The touchless drop design allows for disposal of larger waste while still preventing clients from seeing inside. It is perfect for restaurants, cafés, schools, offices, or anywhere waste should be out of sight. Compatible with the Mavrik Slim Containers.