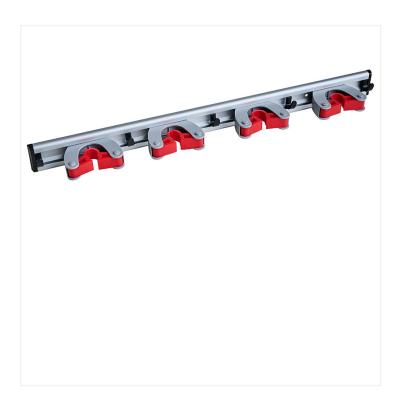

## 24" Aluminum Tool Holder

This 24" Aluminum Tool Holder provides better tool storage and access. Easy to mount, it can be used in a shed, a garage, a workshop or a maintenance department.

Increase your efficiency and accessibility by organizing your tools with our 24" Tool Holder. Made of lightweight aluminum, it features an easy snap-in, snap-out design. The extra wide grippers lock in anywhere along the aluminum track and can hold your widest brooms, mops and shovels.

## **Product Features**

- Lightweight aluminum construction
- Snap in, snap out design for quick access.
- Rubber grippers hold mops and brooms securely
- Holders slide easily along the track to adjust the spacing between tools
- Additional Clips can be added if required
- Ideal for residential and professional use