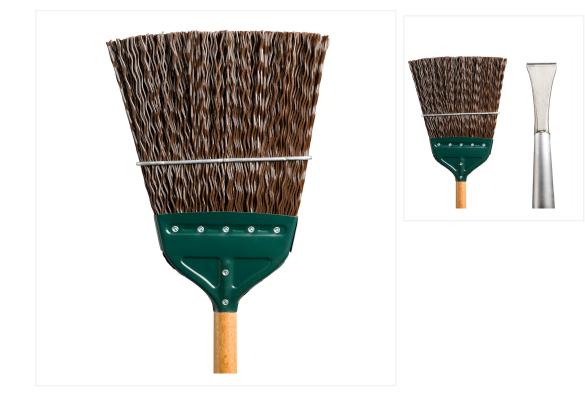

# Track / Switch Industrial Broom - No Chisel

### Perfect for rail and road maintenance and construction.

**For rail applications:** Effortlessly sweep away gravel and rocks from ties, or use the heavy-duty chisel to break through stubborn ice buildup in expansion joints, rail switches, and other critical equipment that must remain clean and operational.

#### Key Features:

- Durable coarse polypropylene fibers reinforced with a heavy-gauge wire band to tackle even the toughest debris on uneven surfaces.
- Sturdy solid hardwood handle with a fully enclosed metal cap and riveted construction for exceptional durability in demanding industrial environments.

## Available options

| BT-112    | Forged Chisel |
|-----------|---------------|
| BT-112-NC | No Chisel     |