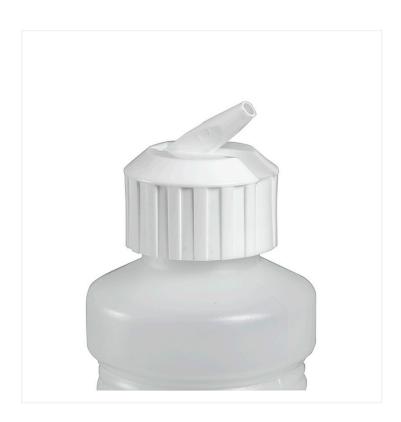

## Lock-Top Dispensing Bottle Cap

Use this flip cap with cleaner bottles for measuring, storing, and delivering cleaning solutions.

This Lock-Top Dispensing Bottle Cap is made of sturdy plastic and will not loosen or leak for safe storage and transport. It features a ribbed design for easy tightening and removal. It is a great solution for reducing waste and having ready to use spray cleaners and disinfectants at all times. This Lock-Top Dispensing Bottle Cap can be used with the 32 oz / 1L Carafe Bottle or the 16 oz Cylinder Bottle.

## **Product Features**

- Made of durable plastic
- Ribbed design
- Prevents waste
- Provides safe storage and convenient dispensing
- Ideal for residential, commercial, institutional and industrial applications