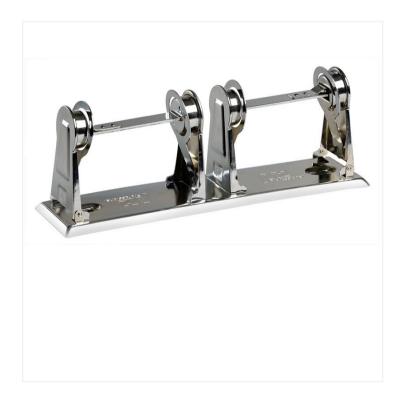

## Double Roll Toilet Paper Dispenser

## This cost-effective double roll toilet paper dispenser with pivot arms hinged on hardened steel rivets for extra durability features a heavy duty construction.

This double roll toilet paper dispenser is made of stainless steel with a polished chrome finish. Thanks to a front loading design including tension springs, it reduces paper consumption and prevents free-wheeling. Sturdy and cost-effective, this dispenser is compatible with all standard toilet paper rolls. Suitable for commercial and institutional applications. Also available in the <u>Single Toilet Paper Roll Dispenser</u>.

## **Product Features**

- Made of stainless steel with polished chrome finish
- Self-locking mechanism

- Tension springs restrict paper consumption
- Compatible with all standard toilet paper rolls
- Sturdy and cost effective dispenser