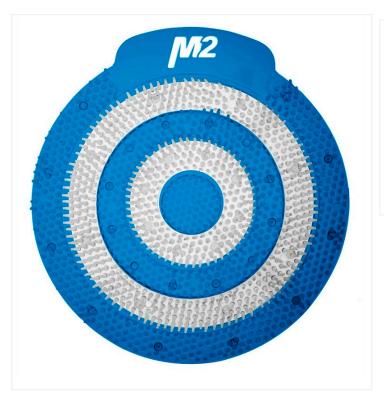

## Target Anti-Splash Urinal Screen - Red - Berry

Use this long-lasting and easy to install urinal screen with a target design to reduce splash-back and help users to aim.

The Target urinal screen is made from high-quality materials and its long-lasting construction makes it an excellent investment for any business. It features a target to help users aim correctly and to reduce slippery mess on the restroom floor. Quick and easy to install, it reduces splash-back, neutralizes unpleasant odors and emits a fresh scent. Perfect for commercial and institutional applications. Looking to keep the washrooms smelling even fresher? Combine this urinal screen with the <u>Air-Mist Metered Spray Dispenser</u> and any of the <u>Air-Mist Spray Refills</u> available in 8 different scents.

## **Product Features**

• Features a unique design with target for improved aim

- Prevents debris from clogging drains
- Deodorizes up to 30 days
- Available in 3 fragrances