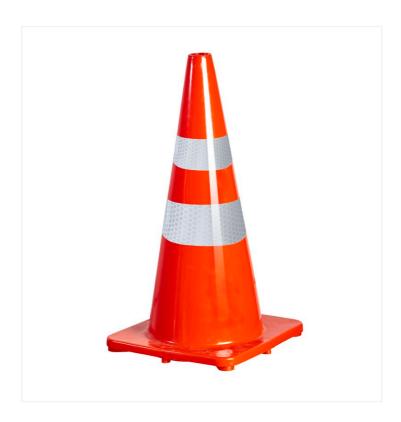

## 28" Safety Pylon

This 28" Safety Pylon provides high visibility safety in warehouses, garages, parking lots, public buildings and more.

Featuring a rugged PVC construction, this practical and durable orange safety cone features reflective stripes for added visibility. The wide base and slim design provide excellent stability to prevent the pylon from tipping over. Easy to clean and stackable, this lightweight cone is perfect for commercial, institutional and industrial use. Warn the public with this Safety Pylon while you remove excess liquids from the floors with the help of the <u>Curved Heavy-Duty Metal Squeegee</u>.

## **Product Features**

- Durable PVC construction
- · Reflective stripes

- Wide base for superior stability
- Easy to clean and stackable
- Suitable for indoor and outdoor use
- Ideal for commercial, institutional and industrial applications