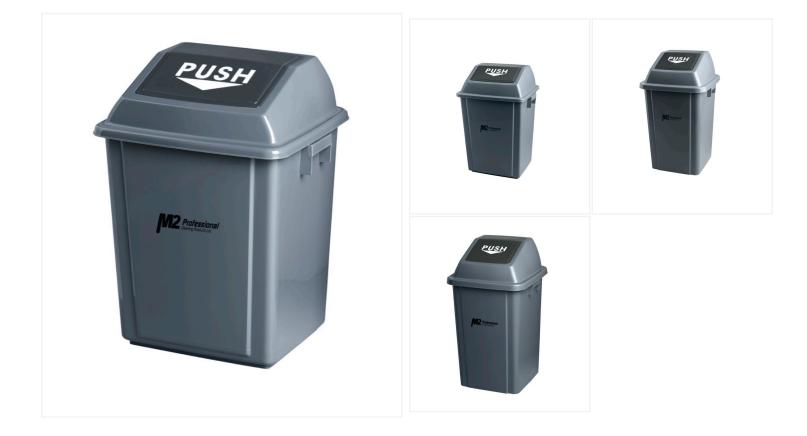

# 25 L EZ-Push Garbage Container with Lid

# Practical and durable, this sturdy garbage bin featuring a smooth push-open door is ideal for busy commercial and institutional applications.

The EZ-Push Square Waste Container features a rugged plastic construction. It is equipped with a smooth push-open door which conceals trash and contains odours. The removable lid makes for easy cleaning and trash removal. You'll love the two side handles which allow you to carry the bin effortlessly. This EZ-Push model is durable and suitable for indoor use. Similar waste containers are available in a rectangular format - the <u>60 L EZ-Push Rectangular Garbage Container with Lid</u> and the <u>90 L Slim Garbage Container</u>.

#### **Product Features**

- Made of durable plastic
- Features 2 side handles for easy transportation
- The push-open door contains unpleasant odours
- Removable lid for easy cleaning
- Available in 25 L, 40 L, 60 L, 100 L sizes