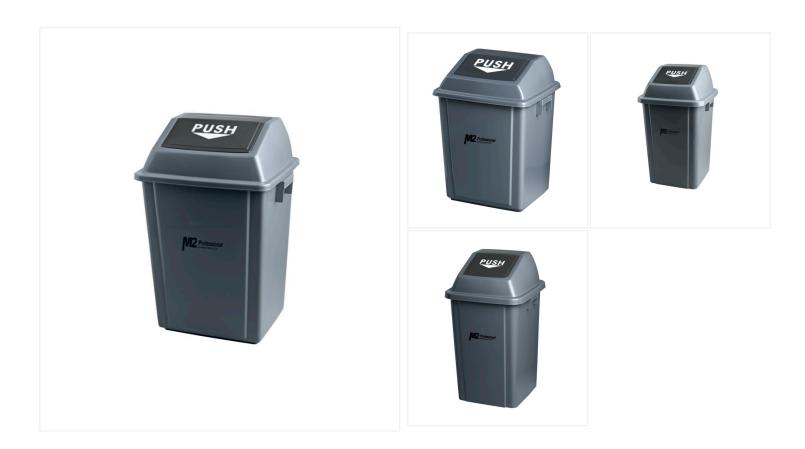

## 40 L EZ-Push Garbage Container with Lid

Practical and durable, this sturdy garbage bin featuring a smooth push-open door is ideal for busy commercial and institutional applications.

The EZ-Push Square Waste Container features a rugged plastic construction. It is equipped with a smooth push-open door which conceals trash and contains odours. The removable lid makes for easy cleaning and trash removal. You'll love the two side handles which allow you to carry the bin effortlessly. This EZ-Push model is durable and suitable for indoor use. Similar waste containers are available in a rectangular format - the 60 L EZ-Push Rectangular Garbage Container with Lid and the 90 L Slim Garbage Container.

## **Product Features**

- Made of durable plastic
- Features 2 side handles for easy transportation
- The push-open door contains unpleasant odours
- Removable lid for easy cleaning
- Available in 25 L, 40 L, 60 L, 100 L sizes