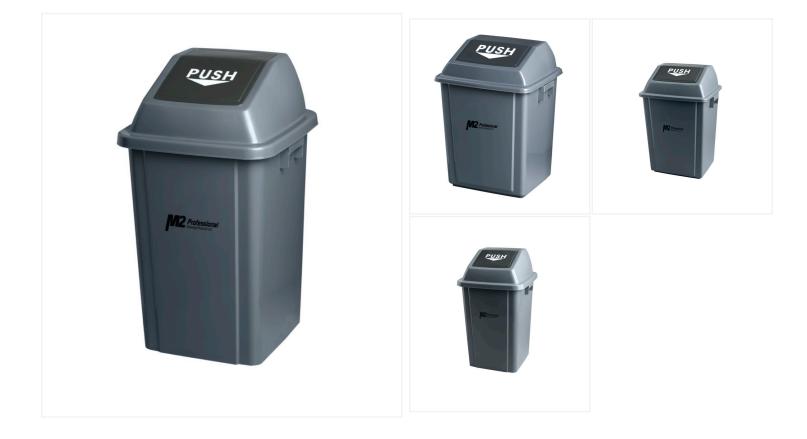

# Practical and durable, this sturdy garbage bin featuring a smooth push-open door is ideal for busy commercial and institutional applications.

The EZ-Push Square Waste Container features a rugged plastic construction. It is equipped with a smooth push-open door which conceals trash and contains odours. The removable lid makes for easy cleaning and trash removal. You'll love the two side handles which allow you to carry the bin effortlessly. This EZ-Push model is durable and suitable for indoor use. Similar waste containers are available in a rectangular format - the <u>60 L EZ-Push Rectangular Garbage Container with Lid</u> and the <u>90 L Slim Garbage Container</u>.

#### **Product Features**

- Made of durable plastic
- Features 2 side handles for easy transportation
- The push-open door contains unpleasant odours
- Removable lid for easy cleaning
- Available in 25 L, 40 L, 60 L, 100 L sizes