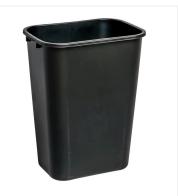

## 38qt Waste Basket - Blue

This waste container is the ideal recycling receptacle for schools, offices, and other commercial spaces.

This medium-sized bin is constructed of durable plastic that will not crack, chip or dent. It is available in black for waste management and in blue. The blue version boasts the universal recycling symbol in white and has a slim design that fits into corners or tight spaces. The 38 qt. capacity is ideal for classrooms, offices, kitchens and other small rooms.

## **Product Features**

- Made of durable plastic
- Available in black, beige or blue
- Blue basket features the universal recycling symbol in white
- 38 qt. capacity
- Ideal for small rooms

## **Available options**

| WM-PS038    | 38Qt - Black |
|-------------|--------------|
| WM-PS038-BL | 38Qt - Blue  |