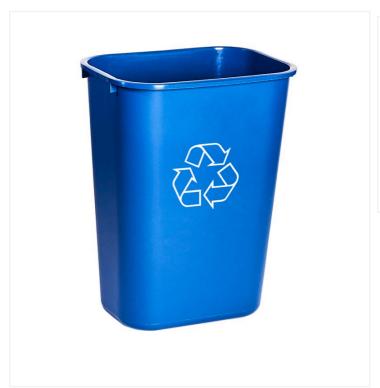

## 38qt Waste Basket - Blue

This waste container is the ideal recycling receptacle for schools, offices, and other commercial spaces.

This medium-sized bin is constructed of durable plastic that will not crack, chip or dent. It is available in black for waste management and in blue. The blue version boasts the universal recycling symbol in white and has a slim design that fits into corners or tight spaces. The 38 qt. capacity is ideal for classrooms, offices, kitchens and other small rooms.

## **Product Features**

- Made of durable plastic
- Available in black, beige or blue
- Blue basket features the universal recycling symbol in white
- 38 qt. capacity
- Ideal for small rooms

## **Technical specifications**

| SKU      | WM-PS038-BL |
|----------|-------------|
| Pack Qty | 10          |
| Size     | 38Qt        |
| Colour   | Blue        |