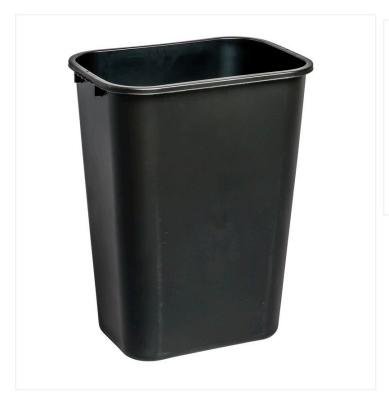

## 41qt Waste Basket - Black

This waste container is the ideal receptacle for schools, offices, and other commercial spaces.

This medium-sized bin is constructed of durable plastic that will not crack, chip or dent. It is available in black for waste management and in blue. The blue version boasts the universal recycling symbol in white and has a slim design that fits into corners or tight spaces. The 41 qt. capacity is ideal for classrooms, offices, kitchens and other small rooms.

## **Technical specifications**

| SKU      | WM-PS041 |
|----------|----------|
| Pack Qty | 10       |
| Size     | 41Qt     |
| Colour   | Black    |