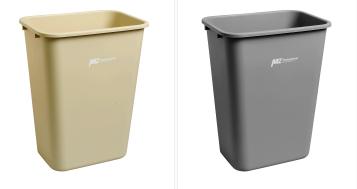

## **Product Features**

- Made of durable plastic
- Available in black, beige or grey
- 41 qt. capacity
- Ideal for small rooms

## **Available options**

| WM-PS041    | 41Qt - Black |
|-------------|--------------|
| WM-PS041-BE | 41Qt - Beige |
| WM-PS041-GY | 41Qt - Grey  |