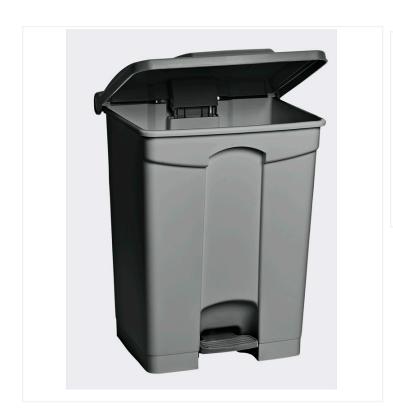

## 12 Gal / 45L Step-On Waste Container

This durable waste container equipped with a foot pedal for easier access is perfect for commercial and institutional applications.

This rugged waste container is made of high quality materials. Featuring a step-on design that allows you to keep your hands clean, it has a tight fit lid that minimizes noise while keeping contents and odors concealed. With a 30 L capacity, it is perfect for classrooms, offices, kitchens and other small rooms. Also available in 40 L or 60 L, it can be used in medium to larger areas. Can easily be emptied into a <u>Waste Container Caddy</u> carrying a <u>55 Gal Garbage Container</u>.

## **Product Features**

- Made of high quality plastic
- Hands-free, step-on design
- Tight fit lid that conceals odors
- Easy to clean
- Capacity of 30 L, 40 L or 68 L