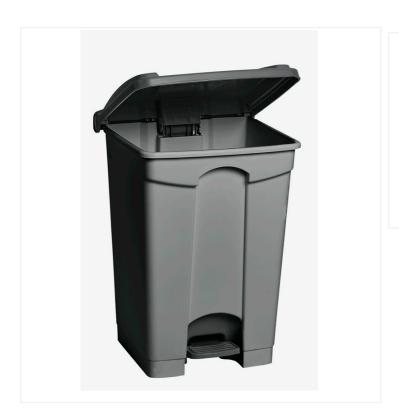

## 18 Gal / 68L Step-On Waste Container

This durable waste container equipped with a foot pedal for easier access is perfect for commercial and institutional applications.

This rugged waste container is made of high quality materials. Featuring a step-on design that allows you to keep your hands clean, it has a tight fit lid that minimizes noise while keeping contents and odors concealed. With a 30 L capacity, it is perfect for classrooms, offices, kitchens and other small rooms. Also available in 40 L or 60 L, it can be used in medium to larger areas. Can easily be emptied into a <u>Waste Container Caddy</u> carrying a <u>55 Gal Garbage Container</u>.

## **Product Features**

- Made of high quality plastic
- Hands-free, step-on design
- Tight fit lid that conceals odors
- Easy to clean
- Capacity of 30 L, 40 L or 68 L