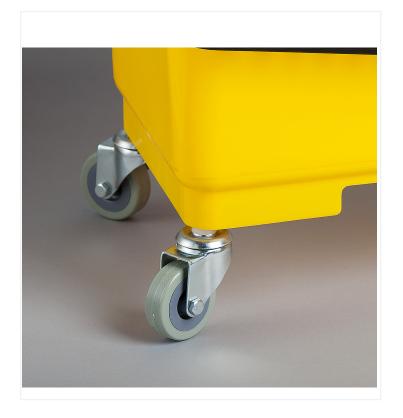

## Window Bucket Wheels Only - Set of 4

## These swivel casters provide excellent maneuverability for mobile cleaning and are a must-have for janitorial services.

Add these sturdy caster wheels to our M2 Window Bucket for added mobility, or to be used as replacements for broken or missing wheels. Non-marking and durable, they are easy to install and to remove. Ideal for commercial and industrial use.

## **Product Features**

• Swivel caster wheels

- Non-marking
- Easy to install
- Compatible with M2 window buckets
- Ideal for commercial, institutional and industrial use
- Set of 4