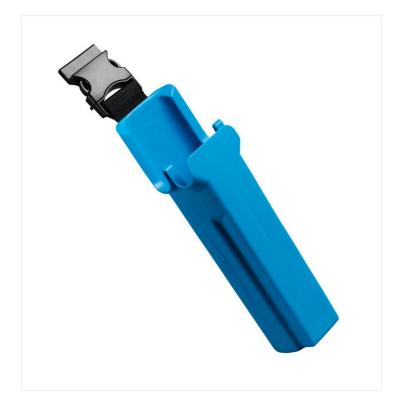

## Window Cleaning Tool Holder

Avoid bending over and kneeling to get your tools when cleaning windows thanks to this convenient and lightweight window cleaning tool holder that you can easily clip on to your belt.

This lightweight window cleaning tool holder is made of reinforced polypropylene. It features a unique clip-on belt system and can hold two squeegees and a washer. Simply clip on the holder to your <u>Window Cleaning Tool Holder Belt</u> for quick access to your tools. Ideal for residential, commercial and institutional applications.

## **Product Features**

- Reinforced polypropylene construction
- Water drainage system
- Suitable for both left and right handed window cleaners
- Easy to detach for convenient handling
- Ideal for ladder and interior work