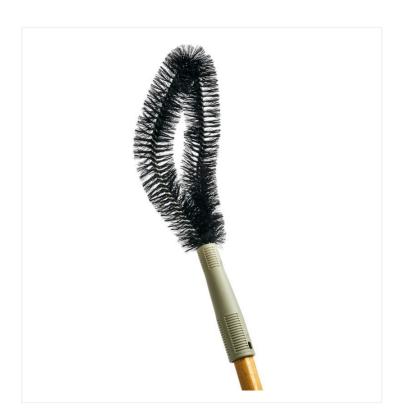

## Pipe / Duct Cleaning Brush

Cleaning between and around pipes is made easier with the curved design of this pipe cleaning brush.

This heavy-duty pipe cleaning brush is made of wire and polypropylene bristles. The bendable, circular design makes it easy to clean inside and around pipes. Use it with a long handle or <u>telescoping pole</u> to avoid working with a ladder. Ideal for residential, commercial and institutional applications.

## **Product Features**

• Wire frame with polypropylene bristles

- Circular shape to clean inside and around pipes
- You can use it with a long handle or telescoping pole
- Compatible with standard Acme handle with adapter