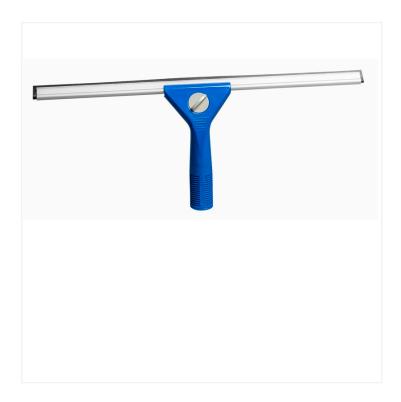

## 18" Plastic Window Squeegee

This easily maneuverable Plastic Window Squeegee is a great tool for routine cleaning and maintenance.

This Window Squeegee is lightweight and easy to handle. It is made of durable plastic and features an aluminum channel with a streak-free rubber blade. This versatile squeegee is great for smoothing window film or removing liquid from any smooth surface. Can be used in residential, commercial and institutional applications.

## **Product Features**

• Made of durable plastic

- Features a streak-free rubber blade
- Comfortable handle with ergonomic shape
- Available in 12" or 18"
- Use with extension pole for longer reach