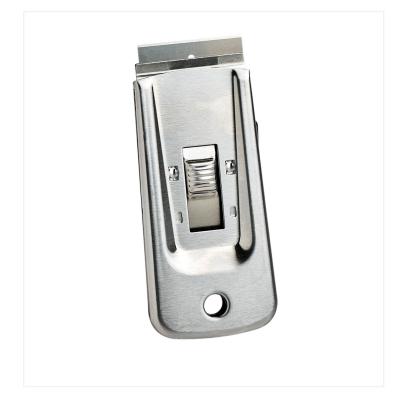

## Metal Safety Scraper

Use this handheld metal scraper in commercial, industrial or institutional applications to remove gum, dried on food or sticky residues from a variety of surfaces.

This heavy-duty, all-steel scraper has a retractable blade and a safety mechanism that keeps the blade from sliding out while in use. Sharp and easy to handle, it can remove adhesives and sticky residues whitout damaging the surface. The compacts size of this scraper makes it easy to carry around in your tool box or work belt. Also available in a very sturdy <u>1-1/2" Professional Safety</u> <u>Scraper</u> format. Need to change your blade? Purchase your <u>Safety Scraper Razor Blade Refills in packs of 100</u> or <u>5</u>.

## **Product Features**

• All-steel construction

- · Safety mechanism to prevent the blade from sliding out while using the scraper
- Offers excellent precision
- Compact design
- tool for painters, construction sites, cleaning and maintenance staff