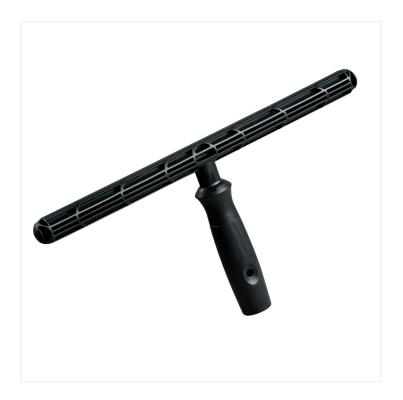

## **T-Bar Handle**

## Durable and lightweight, this t-bar handle is made for efficient window washing.

This high quality t-bar is made of high impact plastic. It features water wells for increased water retention and an ergonomic handle. You can pair it with a <u>washing sleeve with abrasive strip</u> to loosen dirt and clean windows efficiently. Also available in a <u>swivel</u> format. The handle is designed to use by hand or to fit an <u>extension pole</u> for longer reach. Perfect for residential, commercial and institutional applications.