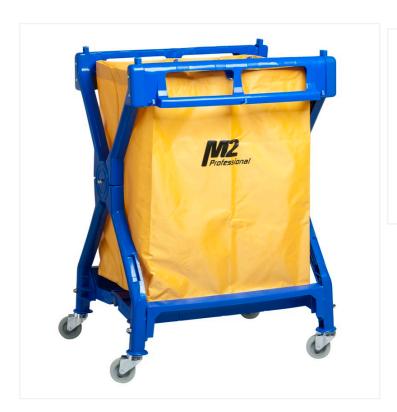

## X-Frame Laundry Collection Cart

The X-frame laundry collection cart is molded with high density plastic that is light weight and can be folded when not in use.

The X-frame design of this laundry collection cart makes it strong and durable. It is mounted on four non-marking casters that swivel, which allows for easy movement of the cart, even when fully loaded. The collapsible frame is easily foldable and ideal for storage in tight areas. This cart comes with one X-Frame Laundry Cart Bag, which can hold up to 7. cu. Ft. X-Frame Laundry Cart Bag can be bought separately if replacement is needed.

## **Product Features**

• Product dimensions: 25" W x 26" D x 37" H

- X-frame molded with high density plastic
- Collapsible conveninent for storage
- Mounted on 3" swivel casters
- Volume capacity: 7.4 cu. Ft.