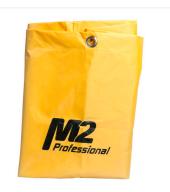

## X-Frame Laundry Collection Cart

The X-frame laundry collection cart is molded with high density plastic that is light weight and can be folded when not in use.

The X-frame design of this laundry collection cart makes it strong and durable. It is mounted on four non-marking casters that swivel, which allows for easy movement of the cart, even when fully loaded. The collapsible frame is easily foldable and ideal for storage in tight areas. This cart comes with one X-Frame Laundry Cart Bag, which can hold up to 7. cu. Ft. X-Frame Laundry Cart Bag can be bought separately if replacement is needed.