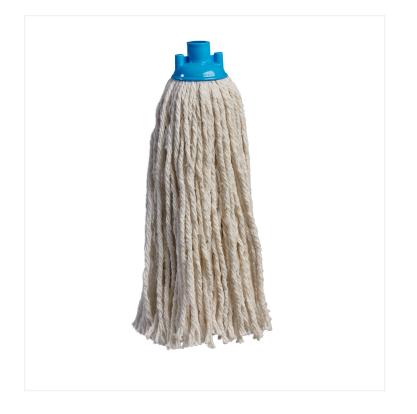

## **Cotton Detachable Yacht Mop**

## Cut-end style yacht mop in cotton for maximum absorbency.

Experience superior quality cleaning with the Cotton Detachable Yacht Mop, crafted using high-grade cotton yarn known for its exceptional absorbency and floor-drying capabilities. Equipped with a sturdy and durable connector that is compatible with threaded mop handles, this mop guarantees long-lasting and efficient use. Remember to break in your cotton mop by soaking it in water to eliminate any natural oils and debris, ensuring maximum performance for every cleaning task. Upgrade your cleaning routine with the Cotton Detachable Yacht Mop by pairing it with a <u>down press wringer</u>!

## **Product Features**

- Cut-end style
- Premium quality cotton yarn
- Universal handle socket
- Comes in 8 oz, 10 oz, 12 oz or 16 oz
- Also available as a combo with a <u>48" metal handle</u>