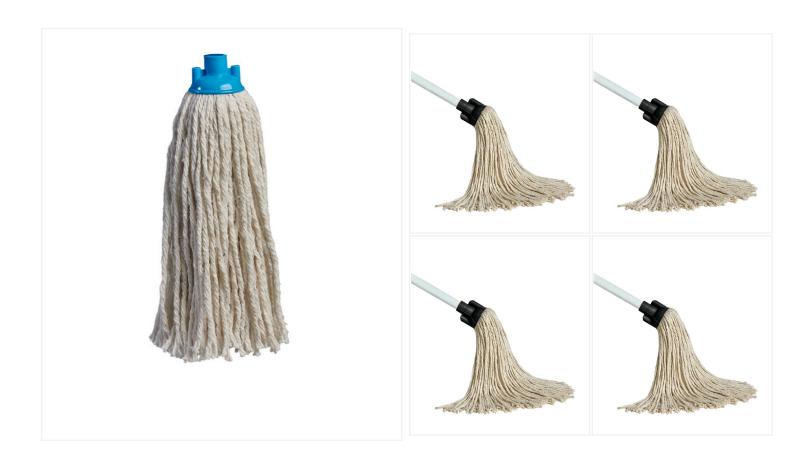

# 8 oz Cotton Detachable Yacht Mop

### Cut-end style yacht mop in cotton for maximum absorbency.

Experience superior quality cleaning with the Cotton Detachable Yacht Mop, crafted using high-grade cotton yarn known for its exceptional absorbency and floor-drying capabilities. Equipped with a sturdy and durable connector that is compatible with threaded mop handles, this mop guarantees long-lasting and efficient use. Remember to break in your cotton mop by soaking it in water to eliminate any natural oils and debris, ensuring maximum performance for every cleaning task. Upgrade your cleaning routine with the Cotton Detachable Yacht Mop by pairing it with a down press wringer!

#### **Product Features**

- Cut-end style
- Premium quality cotton yarn
- Universal handle socket
- Comes in 8 oz, 10 oz, 12 oz or 16 oz
- Also available as a combo with a 48" metal handle