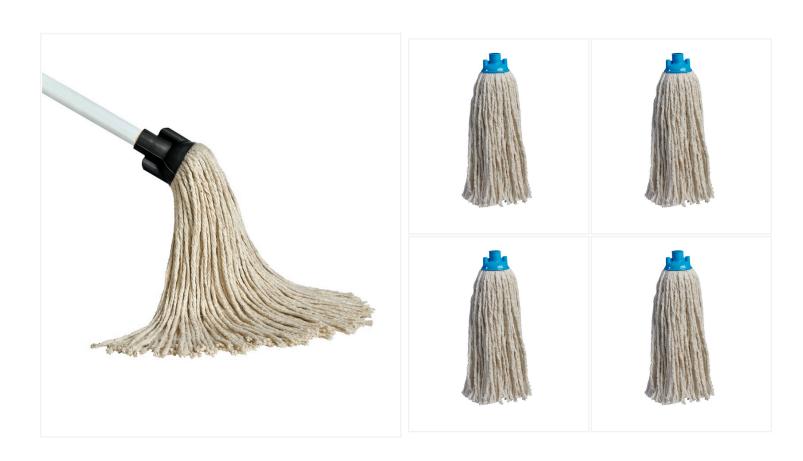

# 8 oz Cotton Detachable Yacht Mop with 48" Metal Handle

### Cut-end style yacht mop in cotton for maximum absorbency.

Experience superior quality cleaning with the Cotton Detachable Yacht Mop, crafted using high-grade cotton yarn known for its exceptional absorbency and floor-drying capabilities. Equipped with a sturdy and durable connector that is compatible with threaded mop handles, this mop guarantees long-lasting and efficient use. Remember to break in your cotton mop by soaking it in water to eliminate any natural oils and debris, ensuring maximum performance for every cleaning task. Upgrade your cleaning routine with the Cotton Detachable Yacht Mop by pairing it with a down press wringer!

#### **Product Features**

- Cut-end style
- Premium quality cotton yarn
- Universal handle socket
- Comes in 8 oz, 10 oz, 12 oz or 16 oz
- Also available as a combo with a 48" metal handle