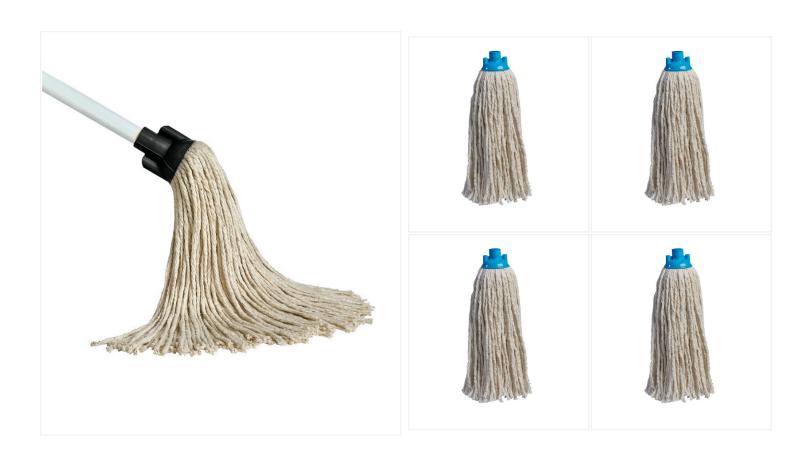

# 10 oz Cotton Detachable Yacht Mop with 48" Metal Handle

### Cut-end style yacht mop in cotton for maximum absorbency.

Experience superior quality cleaning with the Cotton Detachable Yacht Mop, crafted using high-grade cotton yarn known for its exceptional absorbency and floor-drying capabilities. Equipped with a sturdy and durable connector that is compatible with threaded mop handles, this mop guarantees long-lasting and efficient use. Remember to break in your cotton mop by soaking it in water to eliminate any natural oils and debris, ensuring maximum performance for every cleaning task. Upgrade your cleaning routine with the Cotton Detachable Yacht Mop by pairing it with a down press wringer!

#### **Product Features**

- Cut-end style
- Premium quality cotton yarn
- Universal handle socket
- Comes in 8 oz, 10 oz, 12 oz or 16 oz
- Also available as a combo with a 48" metal handle