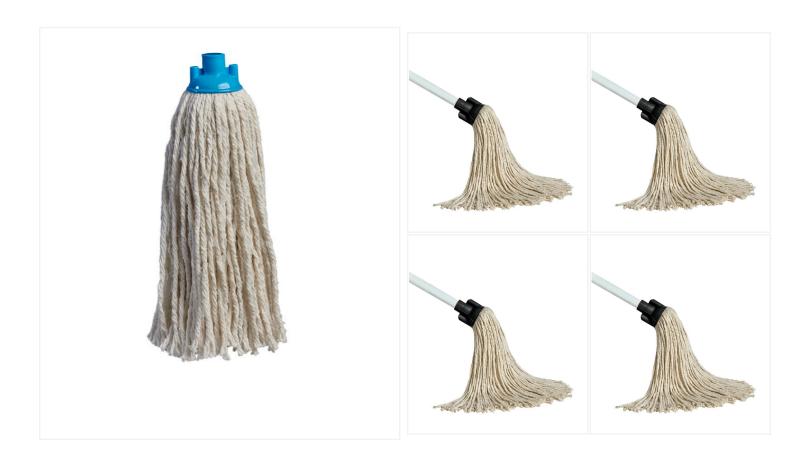

# 12 oz Cotton Detachable Yacht Mop

### Cut-end style yacht mop in cotton for maximum absorbency.

Experience superior quality cleaning with the Cotton Detachable Yacht Mop, crafted using high-grade cotton yarn known for its exceptional absorbency and floor-drying capabilities. Equipped with a sturdy and durable connector that is compatible with threaded mop handles, this mop guarantees long-lasting and efficient use. Remember to break in your cotton mop by soaking it in water to eliminate any natural oils and debris, ensuring maximum performance for every cleaning task. Upgrade your cleaning routine with the Cotton Detachable Yacht Mop by pairing it with a down press wringer!

#### **Product Features**

- Cut-end style
- Premium quality cotton yarn
- Universal handle socket
- Comes in 8 oz, 10 oz, 12 oz or 16 oz
- Also available as a combo with a 48" metal handle