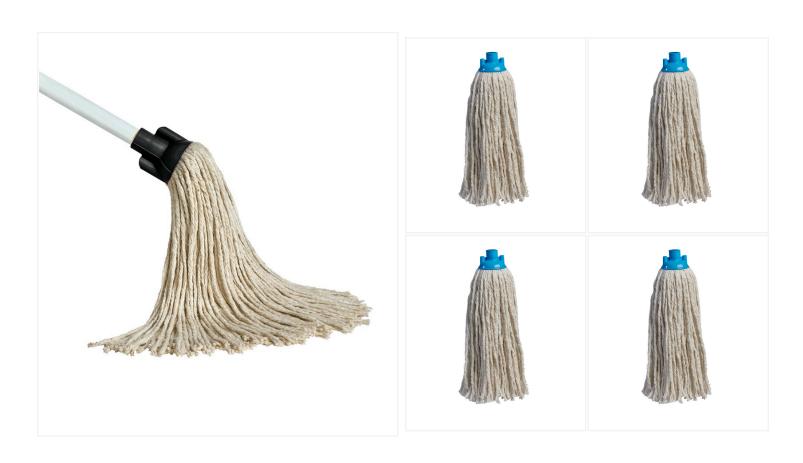

# 12 oz Cotton Detachable Yacht Mop with 48" Metal Handle

### Cut-end style yacht mop in cotton for maximum absorbency.

Experience superior quality cleaning with the Cotton Detachable Yacht Mop, crafted using high-grade cotton yarn known for its exceptional absorbency and floor-drying capabilities. Equipped with a sturdy and durable connector that is compatible with threaded mop handles, this mop guarantees long-lasting and efficient use. Remember to break in your cotton mop by soaking it in water to eliminate any natural oils and debris, ensuring maximum performance for every cleaning task. Upgrade your cleaning routine with the Cotton Detachable Yacht Mop by pairing it with a down press wringer!

#### **Product Features**

- Cut-end style
- Premium quality cotton yarn
- Universal handle socket
- Comes in 8 oz, 10 oz, 12 oz or 16 oz
- Also available as a combo with a 48" metal handle