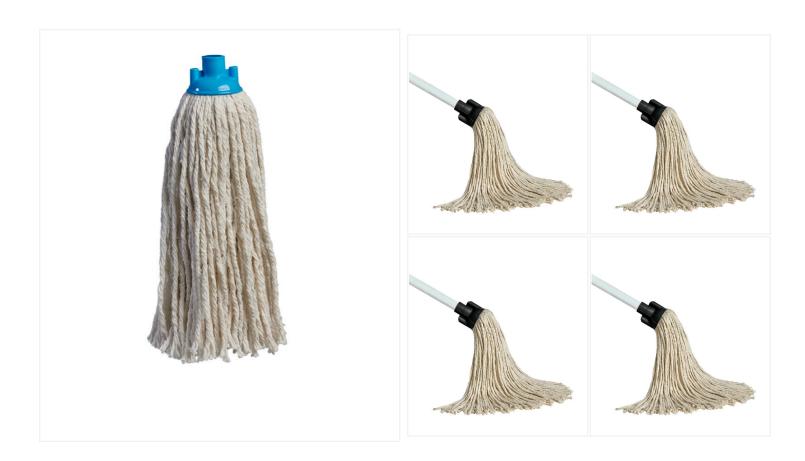

# 16 oz Cotton Detachable Yacht Mop

### Cut-end style yacht mop in cotton for maximum absorbency.

Experience superior quality cleaning with the Cotton Detachable Yacht Mop, crafted using high-grade cotton yarn known for its exceptional absorbency and floor-drying capabilities. Equipped with a sturdy and durable connector that is compatible with threaded mop handles, this mop guarantees long-lasting and efficient use. Remember to break in your cotton mop by soaking it in water to eliminate any natural oils and debris, ensuring maximum performance for every cleaning task. Upgrade your cleaning routine with the Cotton Detachable Yacht Mop by pairing it with a down press wringer!

#### **Product Features**

- Cut-end style
- Premium quality cotton yarn
- Universal handle socket
- Comes in 8 oz, 10 oz, 12 oz or 16 oz
- Also available as a combo with a 48" metal handle