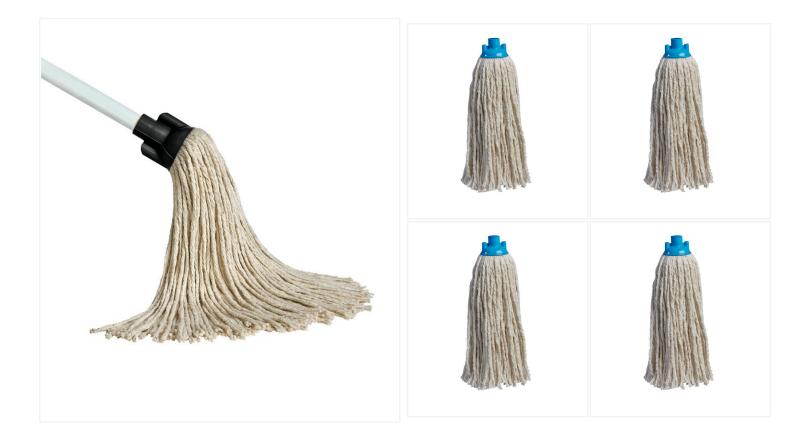

# 16 oz Cotton Detachable Yacht Mop with 48" Metal Handle

# Cut-end style yacht mop in cotton for maximum absorbency.

Experience superior quality cleaning with the Cotton Detachable Yacht Mop, crafted using high-grade cotton yarn known for its exceptional absorbency and floor-drying capabilities. Equipped with a sturdy and durable connector that is compatible with threaded mop handles, this mop guarantees long-lasting and efficient use. Remember to break in your cotton mop by soaking it in water to eliminate any natural oils and debris, ensuring maximum performance for every cleaning task. Upgrade your cleaning routine with the Cotton Detachable Yacht Mop by pairing it with a <u>down press wringer</u>!

#### **Product Features**

- Cut-end style
- Premium quality cotton yarn
- Universal handle socket
- Comes in 8 oz, 10 oz, 12 oz or 16 oz
- Also available as a combo with a <u>48" metal handle</u>