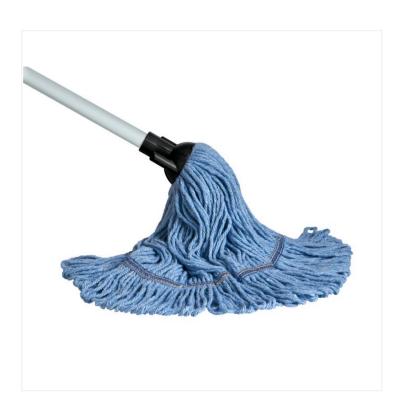

## 12 oz Loopy Detachable Yacht Mop - Blue

Equipped with a universal handle socket, this versatile and long-lasting mop is both economical and performant.

Introducing the Loopy Detachable Yacht Mop - the ultimate solution for keeping your floors clean. With its strong and durable connector, this mop is designed to last, providing you with a reliable and efficient cleaning experience every time. The Loopy Yacht Mop is available in a long-lasting synthetic yarn that is not only economical, but can also withstand repeated laundering. This means that you can rely on your mop to maintain its high-quality performance, even after multiple washes. Crafted from a blend of blue polyester and rayon, this mop offers the perfect combination of strength, durability, and absorbency. Its universal socket ensures easy attachment to any threaded handle, providing you with maximum flexibility and convenience.

## **Product Features**

• Loop-end style

- Detachable mop head
- Universal handle socket
- Can be made in different colours
- Comes in 10 oz or 12 oz
- Comes in packs of 12

## **Technical specifications**

| SKU      | YM-Y212 |
|----------|---------|
| Pack Qty | 12      |
| Size     | 12 oz   |
| Colour   | Blue    |