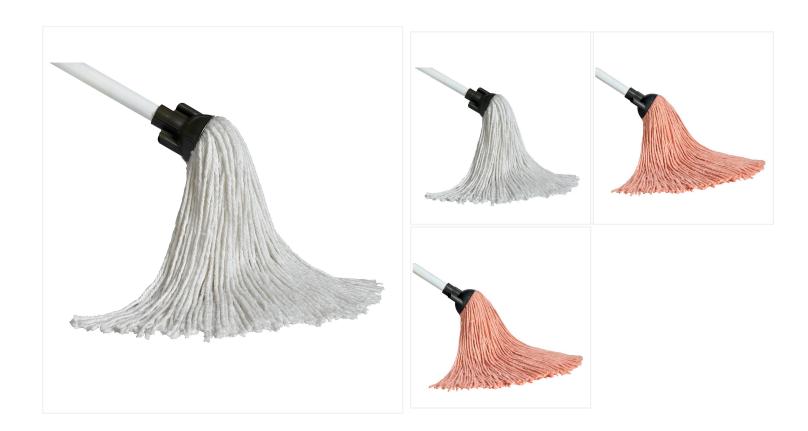

#### **Rayon Detachable Yacht Mop - Product Features**

· Cut-end style

- Long-lasting rayon synthetic fibres
- Universal handle socket
- Comes in 10 oz or 12 oz
- Also available as a combo with a 48" metal handle
- Does not require a break-in period

## **Technical specifications**

| SKU      | YM-Y310-M348          |
|----------|-----------------------|
| Pack Qty | 12                    |
| Size     | 10 oz                 |
| Colour   | White                 |
| Options  | With 48" Metal Handle |

### **Available options**

| YM-Y310      | 10 oz - White - Refill Only           |
|--------------|---------------------------------------|
| YM-Y310-OR   | 10 oz - Orange - Refill Only          |
| YM-Y312      | 12 oz - White - Refill Only           |
| YM-Y312-OR   | 12 oz - Orange - Refill Only          |
| YM-Y310-M348 | 10 oz - White - With 48" Metal Handle |