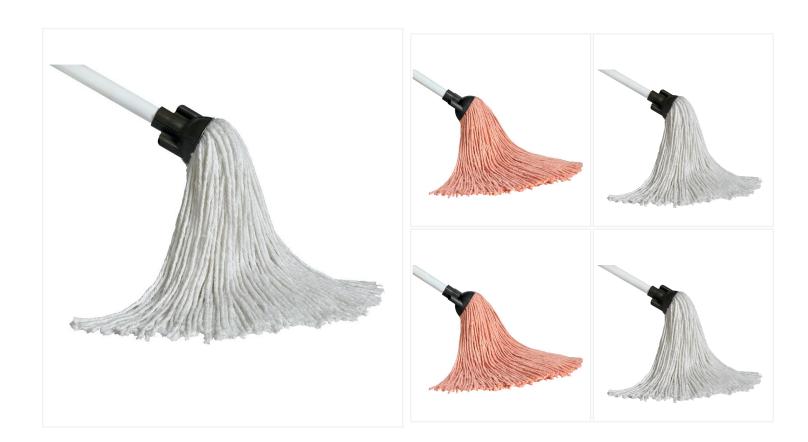

#### **Rayon Detachable Yacht Mop - Product Features**

· Cut-end style

- Long-lasting rayon synthetic fibres
- Universal handle socket
- Comes in 10 oz or 12 oz
- Also available as a combo with a 48" metal handle
- Does not require a break-in period

## **Technical specifications**

| SKU      | YM-Y310     |
|----------|-------------|
| Pack Qty | 12          |
| Size     | 10 oz       |
| Colour   | White       |
| Options  | Refill Only |

### **Available options**

| YM-Y310      | 10 oz - White - Refill Only           |
|--------------|---------------------------------------|
| YM-Y310-OR   | 10 oz - Orange - Refill Only          |
| YM-Y312      | 12 oz - White - Refill Only           |
| YM-Y312-OR   | 12 oz - Orange - Refill Only          |
| YM-Y310-M348 | 10 oz - White - With 48" Metal Handle |