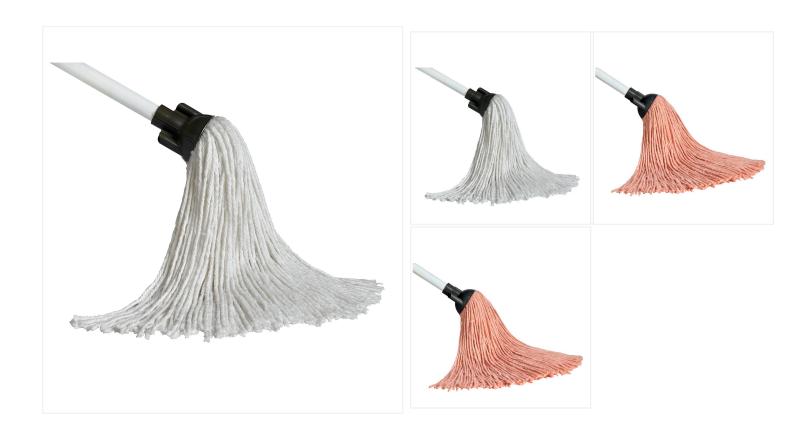

#### **Rayon Detachable Yacht Mop - Product Features**

· Cut-end style

- Long-lasting rayon synthetic fibres
- Universal handle socket
- Comes in 10 oz or 12 oz
- Also available as a combo with a 48" metal handle
- Does not require a break-in period

### **Available options**

| YM-Y310      | 10 oz - White - Refill Only           |
|--------------|---------------------------------------|
| YM-Y310-OR   | 10 oz - Orange - Refill Only          |
| YM-Y312      | 12 oz - White - Refill Only           |
| YM-Y312-OR   | 12 oz - Orange - Refill Only          |
| YM-Y310-M348 | 10 oz - White - With 48" Metal Handle |