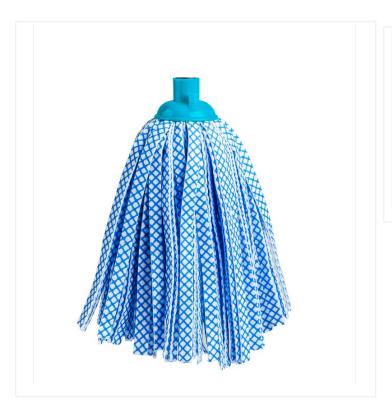

## Detachable Strip Mop Refill

This blue and white strip mop refill is long lasting, lightweight, washable and lintfree. Great way to clean your floors without leaving a filament.

The Detachable Strip Mop Refil is a yacht style mop crafted with synthetic non-woven yarn. This refill is designed to provide a thorough and efficient cleaning experience for all floor surfaces. Featuring a non-linting material, the Yacht Strip Mop Refill ensures that your floors are left spotless without any pesky fibers. Additionally, this refill is lightweight and long-lasting, allowing you to clean with ease without the hassle of constantly replacing your mop. Pair it with a <u>48" threaded metal handle</u> and wring it with a <u>down</u> <u>press</u> or <u>side press wringer</u>.