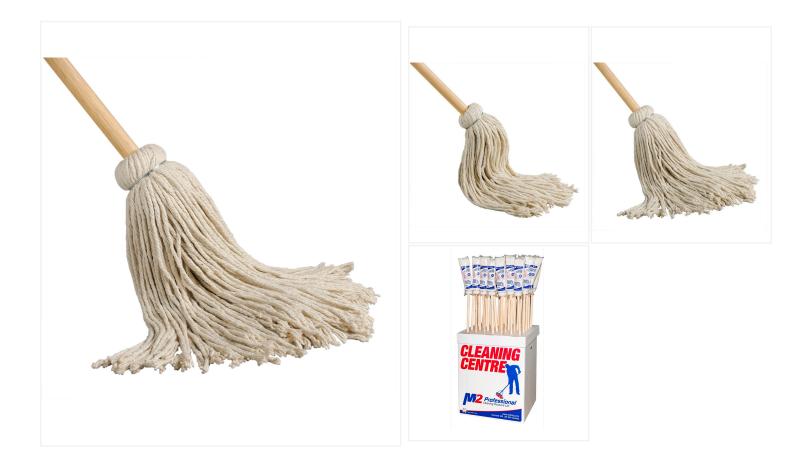

# 12 oz Cotton Yacht Mop w 48" Handle

# Strong durable yacht mop, made with a premium cotton yarn, wire bound to a wooden handle.

Introducing the Cotton Yacht Mop with Wooden Handle, the perfect addition to your cleaning arsenal. Crafted with high-quality cotton, this yacht mop is made to tackle even the toughest cleaning challenges with ease. The absorbent cotton strands are designed to trap dirt and debris. The 48" wooden handle provides a comfortable grip while mopping. Pair this with the <u>32 Qt.</u> <u>Grizzly Down Press Combo or the 26 Qt. Side Press Combo and get ready to complete any mopping job.</u>

#### **Product Features**

- Wire-bound to wood handle
- Presoak 12 hours prior to use
- Style: cut end
- Material : premium cotton yarn
- Handle Length: 48"
- <u>Comes in packs of 12</u>
- All yacht mops are individually bagged
- Available in 8 oz, 10 oz, 12 oz and 16 oz