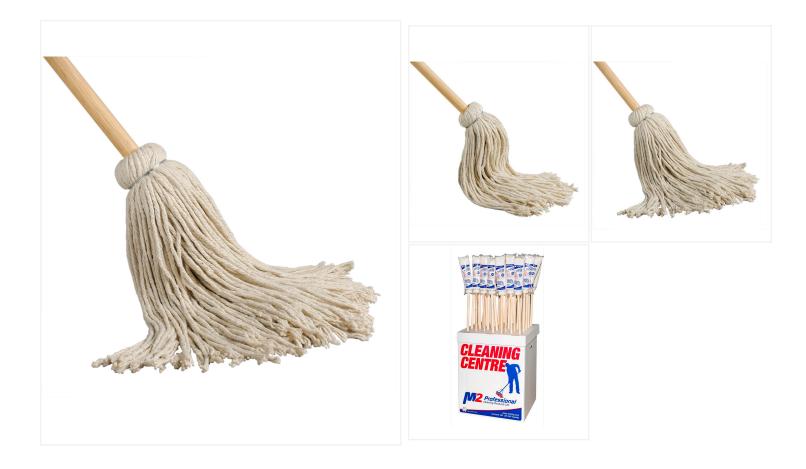

# 16 oz Cotton Yacht Mop w 48" Handle

# Strong durable yacht mop, made with a premium cotton yarn, wire bound to a wooden handle.

Introducing the Cotton Yacht Mop with Wooden Handle, the perfect addition to your cleaning arsenal. Crafted with high-quality cotton, this yacht mop is made to tackle even the toughest cleaning challenges with ease. The absorbent cotton strands are designed to trap dirt and debris. The 48" wooden handle provides a comfortable grip while mopping. Pair this with the <u>32 Qt.</u> <u>Grizzly Down Press Combo or the 26 Qt. Side Press Combo and get ready to complete any mopping job.</u>

#### **Product Features**

- Wire-bound to wood handle
- Presoak 12 hours prior to use
- Style: cut end
- Material : premium cotton yarn
- Handle Length: 48"
- <u>Comes in packs of 12</u>
- <u>All yacht mops are individually bagged</u>
- Available in 8 oz, 10 oz, 12 oz and 16 oz