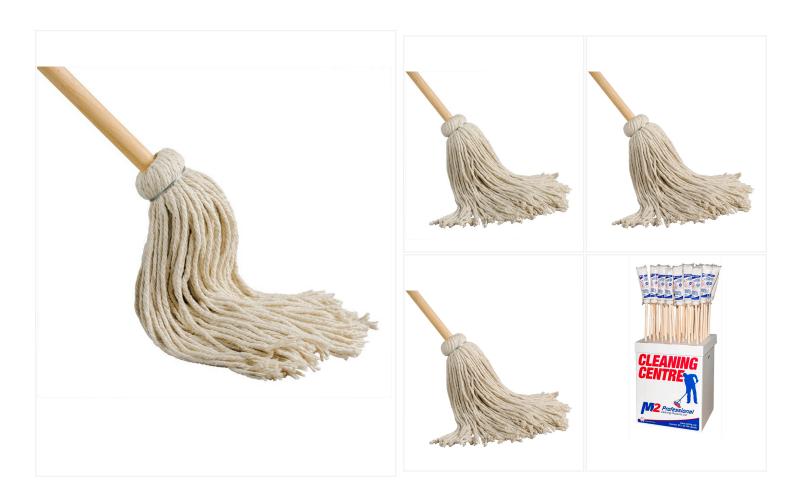

## 8 oz Cotton Yacht Mop w 48" Handle

Strong durable yacht mop, made with a premium cotton yarn, wire bound to a wooden handle.

Introducing the Cotton Yacht Mop with Wooden Handle, the perfect addition to your cleaning arsenal. Crafted with high-quality cotton, this yacht mop is made to tackle even the toughest cleaning challenges with ease. The absorbent cotton strands are designed to trap dirt and debris. The 48" wooden handle provides a comfortable grip while mopping. Pair this with the 32 Qt. Grizzly Down Press Combo or the 26 Qt. Side Press Combo and get ready to complete any mopping job.

## **Product Features**

- Wire-bound to wood handle
- Presoak 12 hours prior to use
- Style: cut end
- Material : premium cotton yarn
- Handle Length: 48"
- Comes in packs of 12
- All yacht mops are individually bagged
- Available in 8 oz, 10 oz, 12 oz and 16 oz