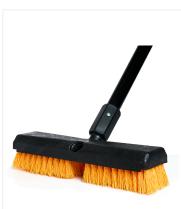

## 10" Plastic Deck Scrub Brush

This 10" deck scrub brush is excellent for decks, garages, concrete, tile, walls, greasy back room restaurant floors and other dirty hard surfaces.

Get rid of tough dirt and grime with this 10" deck scrub brush. The stiff polypropylene bristles are designed for scrubbing decks, patios, warehouses and garage floors. It can be used in both wet and dry environments. Thanks to a 54" Metal Handle you can clean effectively without kneeling or bending your back. Ideal for residential, commercial and institutional applications.

## **Product Features**

- 2" stiff polypropylene bristles
- · Thick plastic block
- · Works wet or dry

- Compatible with standard threaded handles
- Available with 54" Metal Handle

## **Options disponibles**

| BD-1011-M54 | With 54" HD Metal Handle |
|-------------|--------------------------|
| BD-1011     | Refill Only              |