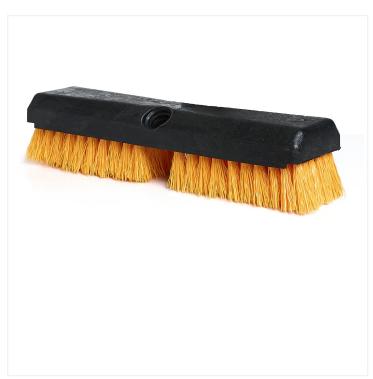

## 10" Plastic Deck Scrub Brush

This 10" deck scrub brush is excellent for decks, garages, concrete, tile, walls, greasy back room restaurant floors and other dirty hard surfaces.

Get rid of tough dirt and grime with this 10" deck scrub brush. The stiff polypropylene bristles are designed for scrubbing decks, patios, warehouses and garage floors. It can be used in both wet and dry environments. Thanks to a 54" Metal Handle you can clean effectively without kneeling or bending your back. Ideal for residential, commercial and institutional applications.

## **Product Features**

- 2" stiff polypropylene bristles
- · Thick plastic block
- · Works wet or dry

- Compatible with standard threaded handles
- Available with 54" Metal Handle