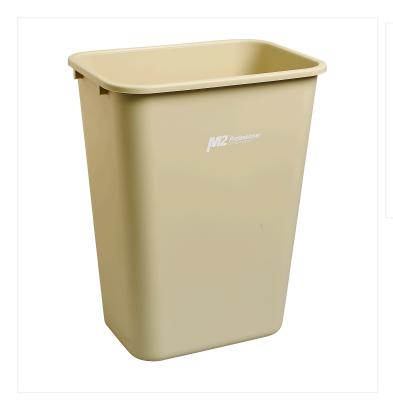

## 41qt Waste Basket - Biege

This waste container is the ideal receptacle for schools, offices, and other commercial spaces.

This medium-sized bin is constructed of durable plastic that will not crack, chip or dent. It is available in black for waste management and in blue. The blue version boasts the universal recycling symbol in white and has a slim design that fits into corners or tight spaces. The 41 qt. capacity is ideal for classrooms, offices, kitchens and other small rooms.

## **Product Features**

- Made of durable plastic
- Available in black, beige or grey
- 41 qt. capacity
- Ideal for small rooms

## Spécifications techniques

| SKU      | WM-PS041-BE |
|----------|-------------|
| Pack Qty | 10          |
| Size     | 41Qt        |
| Colour   | Beige       |