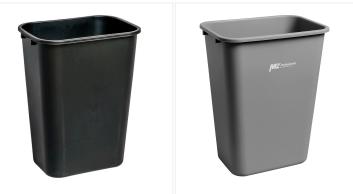

## **Product Features**

- Made of durable plastic
- Available in black, beige or grey
- 41 qt. capacity
- Ideal for small rooms

## **Options disponibles**

| WM-PS041    | 41Qt - Black |
|-------------|--------------|
| WM-PS041-BE | 41Qt - Beige |
| WM-PS041-GY | 41Qt - Grey  |