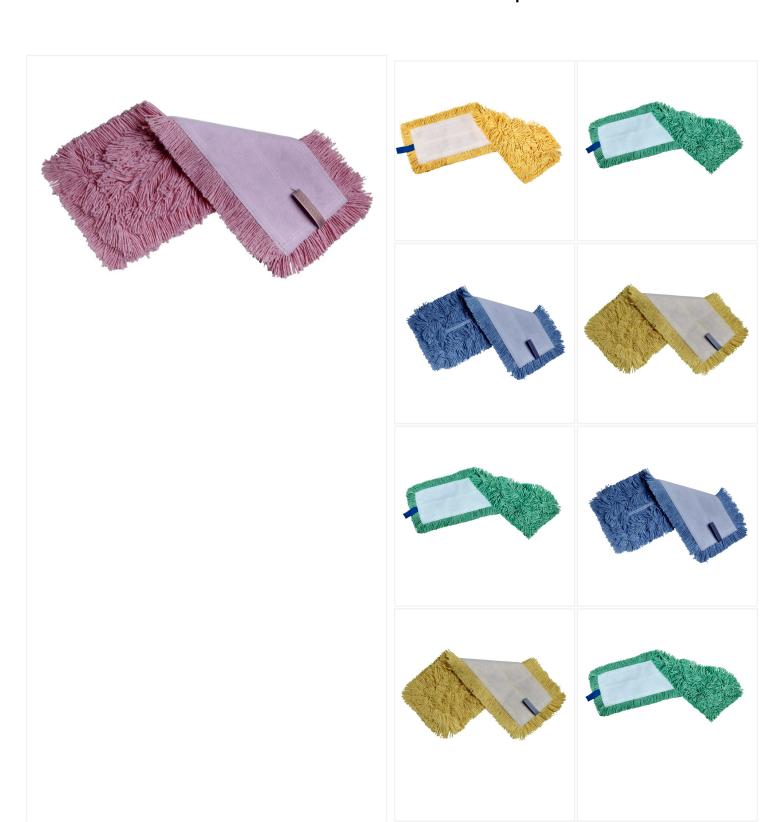

## 18" M-Tech Microfiber Flat Mop - Red

Optimal for damp and wet mopping applications, the M-Tech Microfiber Flat Mop removes dust, dirt, and microbes from your floors. Ideal for commercial and institutional building maintenance.

The M-Tech Microfiber Flat Mop Pad offers many advantages: it holds more water than traditional mops, removes dirt, dust and debris without chemicals and is easy to attach to a mop head thanks to a durable velcro backing. The pad is also machine washable and reusable. Ideal for commercial and institutional maintenance. Use the M-Tech Microfibre Flat Mop with the <u>Aluminum Velcro Flat Mop Frame</u> to easily clean surfaces.

## **Product Features**

- Made of hard-wearing microfiber
- · Washable and reusable
- Can be used in a colour-coded system
- Ideal for commercial and institutional applications

## **Options disponibles**

| MFP-V4236-YE | 36 Inch - Yellow |
|--------------|------------------|
| MFP-V4236-RD | 36 Inch - Red    |
| MFP-V4236-GN | 36 Inch - Green  |
| MFP-V4236-BL | 36 Inch - Blue   |
| MFP-V4224-YE | 24 Inch - Yellow |
| MFP-V4224-RD | 24 Inch - Red    |
| MFP-V4224-GN | 24 Inch - Green  |
| MFP-V4224-BL | 24 Inch - Blue   |
| MFP-V4218-YE | 18 Inch - Yellow |
| MFP-V4218-RD | 18 Inch - Red    |
| MFP-V4218-GN | 18 Inch - Green  |
| MFP-V4218-BL | 18 Inch - Blue   |
| MFP-V4216-YE | 16 Inch - Yellow |
| MFP-V4216-RD | 16 Inch - Red    |
| MFP-V4216-GN | 16 Inch - Green  |
| MFP-V4216-BL | 16 Inch - Blue   |