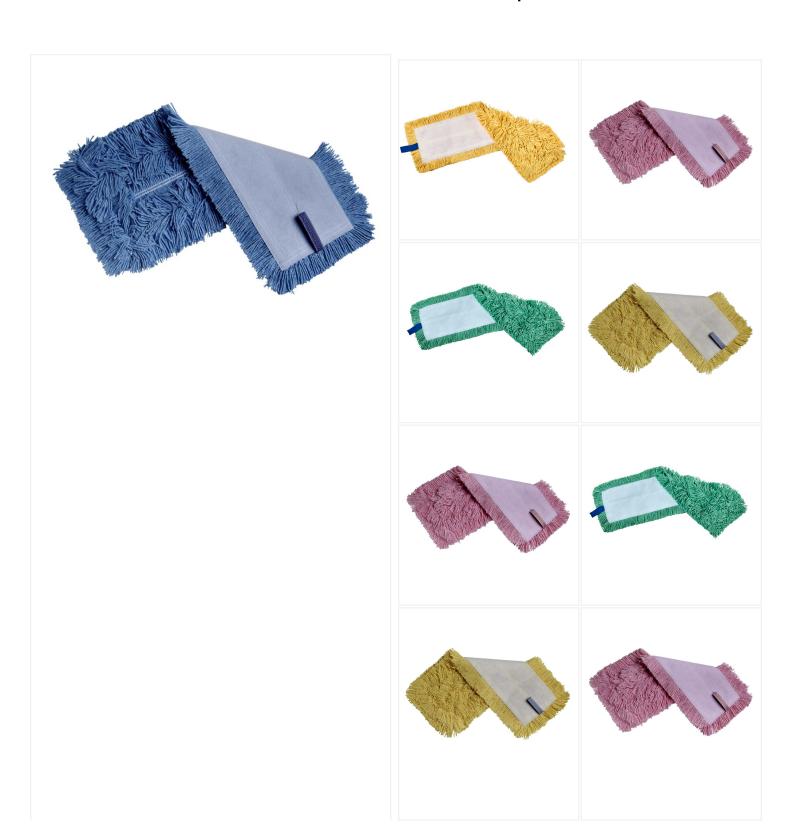

## 16" M-Tech Microfiber Flat Mop - Blue

Optimal for damp and wet mopping applications, the M-Tech Microfiber Flat Mop removes dust, dirt, and microbes from your floors. Ideal for commercial and institutional building maintenance.

The M-Tech Microfiber Flat Mop Pad offers many advantages: it holds more water than traditional mops, removes dirt, dust and debris without chemicals and is easy to attach to a mop head thanks to a durable velcro backing. The pad is also machine washable and reusable. Ideal for commercial and institutional maintenance. Use the M-Tech Microfibre Flat Mop with the <u>Aluminum Velcro Flat Mop Frame</u> to easily clean surfaces.

## **Product Features**

- Made of hard-wearing microfiber
- · Washable and reusable
- Can be used in a colour-coded system
- Ideal for commercial and institutional applications

## **Options disponibles**

| MFP-V4236-YE | 36 Inch - Yellow |
|--------------|------------------|
| MFP-V4236-RD | 36 Inch - Red    |
| MFP-V4236-GN | 36 Inch - Green  |
| MFP-V4236-BL | 36 Inch - Blue   |
| MFP-V4224-YE | 24 Inch - Yellow |
| MFP-V4224-RD | 24 Inch - Red    |
| MFP-V4224-GN | 24 Inch - Green  |
| MFP-V4224-BL | 24 Inch - Blue   |
| MFP-V4218-YE | 18 Inch - Yellow |
| MFP-V4218-RD | 18 Inch - Red    |
| MFP-V4218-GN | 18 Inch - Green  |
| MFP-V4218-BL | 18 Inch - Blue   |
| MFP-V4216-YE | 16 Inch - Yellow |
| MFP-V4216-RD | 16 Inch - Red    |
| MFP-V4216-GN | 16 Inch - Green  |
| MFP-V4216-BL | 16 Inch - Blue   |