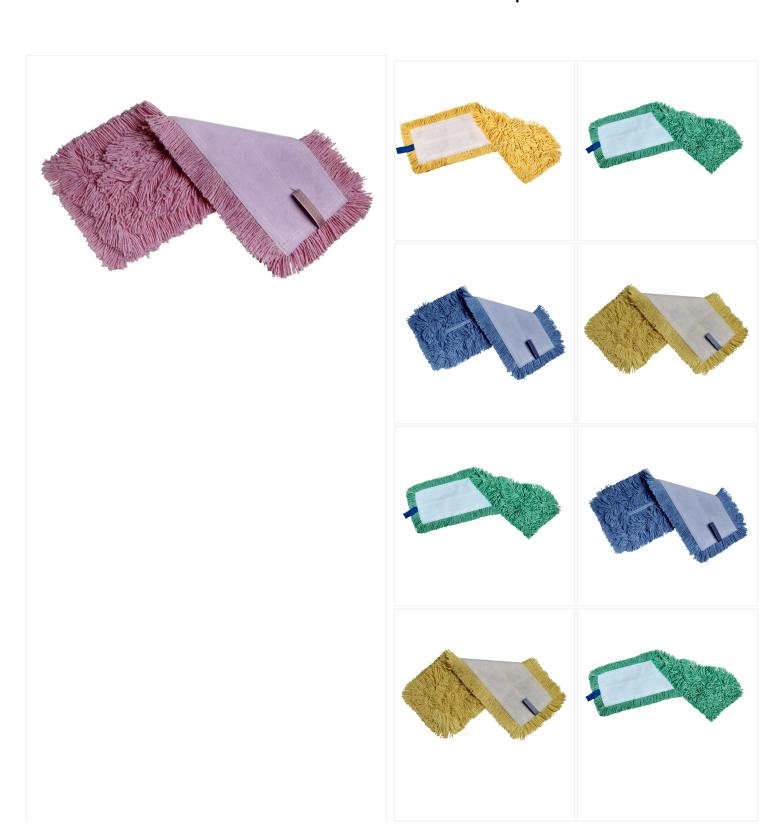

## 36" M-Tech Microfiber Flat Mop - Red

Optimal for damp and wet mopping applications, the M-Tech Microfiber Flat Mop removes dust, dirt, and microbes from your floors. Ideal for commercial and institutional building maintenance.

The M-Tech Microfiber Flat Mop Pad offers many advantages: it holds more water than traditional mops, removes dirt, dust and debris without chemicals and is easy to attach to a mop head thanks to a durable velcro backing. The pad is also machine washable and reusable. Ideal for commercial and institutional maintenance. Use the M-Tech Microfibre Flat Mop with the <u>Aluminum Velcro Flat Mop Frame</u> to easily clean surfaces.

## **Product Features**

- Made of hard-wearing microfiber
- · Washable and reusable
- Can be used in a colour-coded system
- Ideal for commercial and institutional applications

## **Options disponibles**

| MFP-V4236-YE | 36 Inch - Yellow |
|--------------|------------------|
| MFP-V4236-RD | 36 Inch - Red    |
| MFP-V4236-GN | 36 Inch - Green  |
| MFP-V4236-BL | 36 Inch - Blue   |
| MFP-V4224-YE | 24 Inch - Yellow |
| MFP-V4224-RD | 24 Inch - Red    |
| MFP-V4224-GN | 24 Inch - Green  |
| MFP-V4224-BL | 24 Inch - Blue   |
| MFP-V4218-YE | 18 Inch - Yellow |
| MFP-V4218-RD | 18 Inch - Red    |
| MFP-V4218-GN | 18 Inch - Green  |
| MFP-V4218-BL | 18 Inch - Blue   |
| MFP-V4216-YE | 16 Inch - Yellow |
| MFP-V4216-RD | 16 Inch - Red    |
| MFP-V4216-GN | 16 Inch - Green  |
| MFP-V4216-BL | 16 Inch - Blue   |