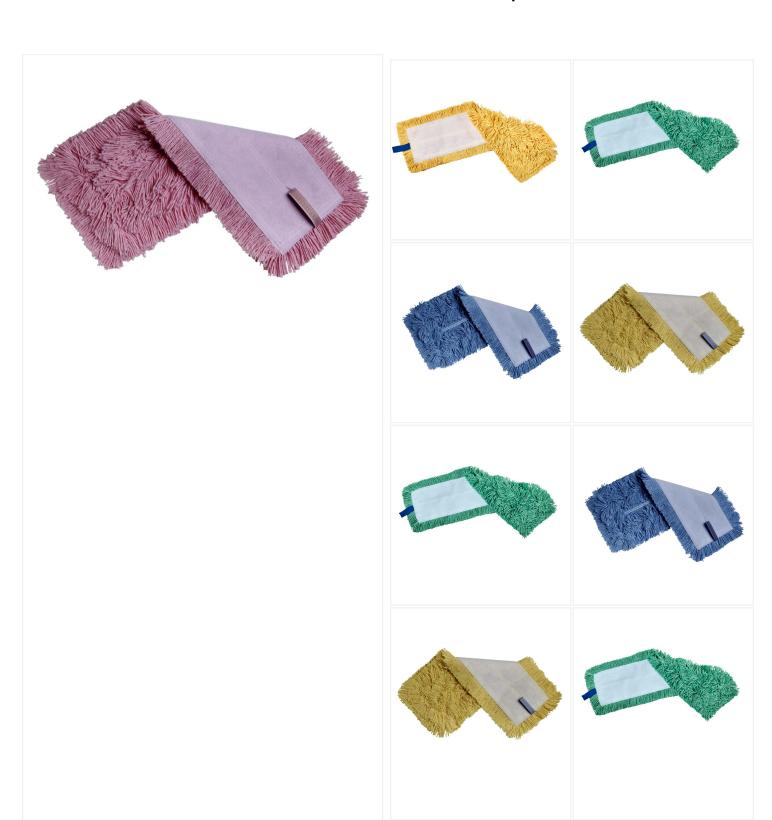

## 24" M-Tech Microfiber Flat Mop - Red

Optimal for damp and wet mopping applications, the M-Tech Microfiber Flat Mop removes dust, dirt, and microbes from your floors. Ideal for commercial and institutional building maintenance.

The M-Tech Microfiber Flat Mop Pad offers many advantages: it holds more water than traditional mops, removes dirt, dust and debris without chemicals and is easy to attach to a mop head thanks to a durable velcro backing. The pad is also machine washable and reusable. Ideal for commercial and institutional maintenance. Use the M-Tech Microfibre Flat Mop with the <u>Aluminum Velcro Flat Mop Frame</u> to easily clean surfaces.

## **Product Features**

- Made of hard-wearing microfiber
- · Washable and reusable
- Can be used in a colour-coded system
- Ideal for commercial and institutional applications

## Options disponibles

| MFP-V4236-YE | 36 Inch - Yellow |
|--------------|------------------|
| MFP-V4236-RD | 36 Inch - Red    |
| MFP-V4236-GN | 36 Inch - Green  |
| MFP-V4236-BL | 36 Inch - Blue   |
| MFP-V4224-YE | 24 Inch - Yellow |
| MFP-V4224-RD | 24 Inch - Red    |
| MFP-V4224-GN | 24 Inch - Green  |
| MFP-V4224-BL | 24 Inch - Blue   |
| MFP-V4218-YE | 18 Inch - Yellow |
| MFP-V4218-RD | 18 Inch - Red    |
| MFP-V4218-GN | 18 Inch - Green  |
| MFP-V4218-BL | 18 Inch - Blue   |
| MFP-V4216-YE | 16 Inch - Yellow |
| MFP-V4216-RD | 16 Inch - Red    |
| MFP-V4216-GN | 16 Inch - Green  |
| MFP-V4216-BL | 16 Inch - Blue   |