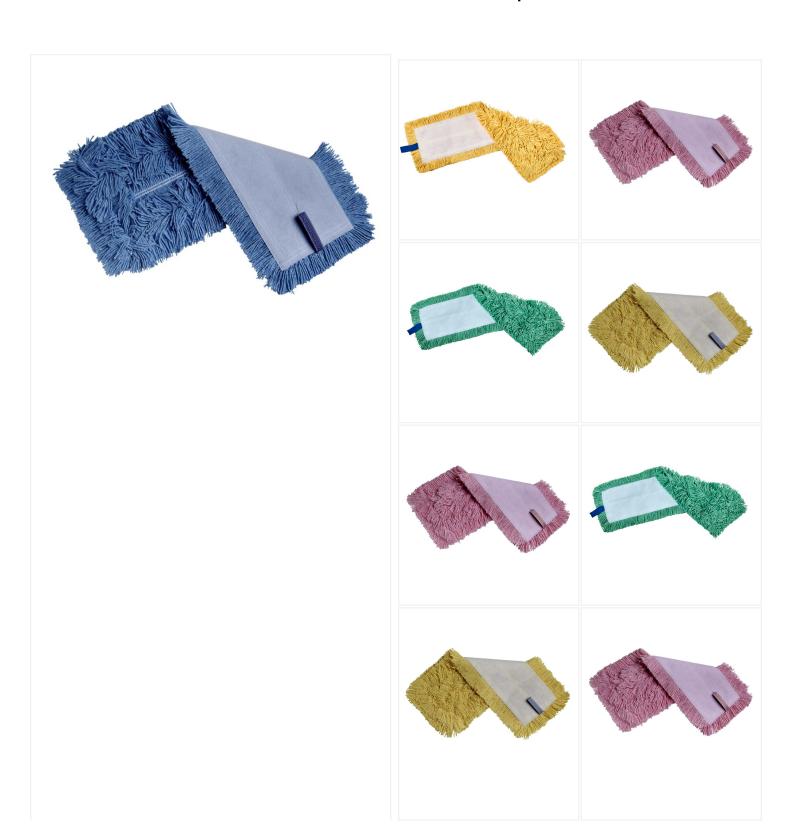

## 24" M-Tech Microfiber Flat Mop - Blue

Optimal for damp and wet mopping applications, the M-Tech Microfiber Flat Mop removes dust, dirt, and microbes from your floors. Ideal for commercial and institutional building maintenance.

The M-Tech Microfiber Flat Mop Pad offers many advantages: it holds more water than traditional mops, removes dirt, dust and debris without chemicals and is easy to attach to a mop head thanks to a durable velcro backing. The pad is also machine washable and reusable. Ideal for commercial and institutional maintenance. Use the M-Tech Microfibre Flat Mop with the <u>Aluminum Velcro Flat Mop Frame</u> to easily clean surfaces.

## **Product Features**

- Made of hard-wearing microfiber
- · Washable and reusable
- Can be used in a colour-coded system
- Ideal for commercial and institutional applications

## **Options disponibles**

| MFP-V4236-YE | 36 Inch - Yellow |
|--------------|------------------|
| MFP-V4236-RD | 36 Inch - Red    |
| MFP-V4236-GN | 36 Inch - Green  |
| MFP-V4236-BL | 36 Inch - Blue   |
| MFP-V4224-YE | 24 Inch - Yellow |
| MFP-V4224-RD | 24 Inch - Red    |
| MFP-V4224-GN | 24 Inch - Green  |
| MFP-V4224-BL | 24 Inch - Blue   |
| MFP-V4218-YE | 18 Inch - Yellow |
| MFP-V4218-RD | 18 Inch - Red    |
| MFP-V4218-GN | 18 Inch - Green  |
| MFP-V4218-BL | 18 Inch - Blue   |
| MFP-V4216-YE | 16 Inch - Yellow |
| MFP-V4216-RD | 16 Inch - Red    |
| MFP-V4216-GN | 16 Inch - Green  |
| MFP-V4216-BL | 16 Inch - Blue   |